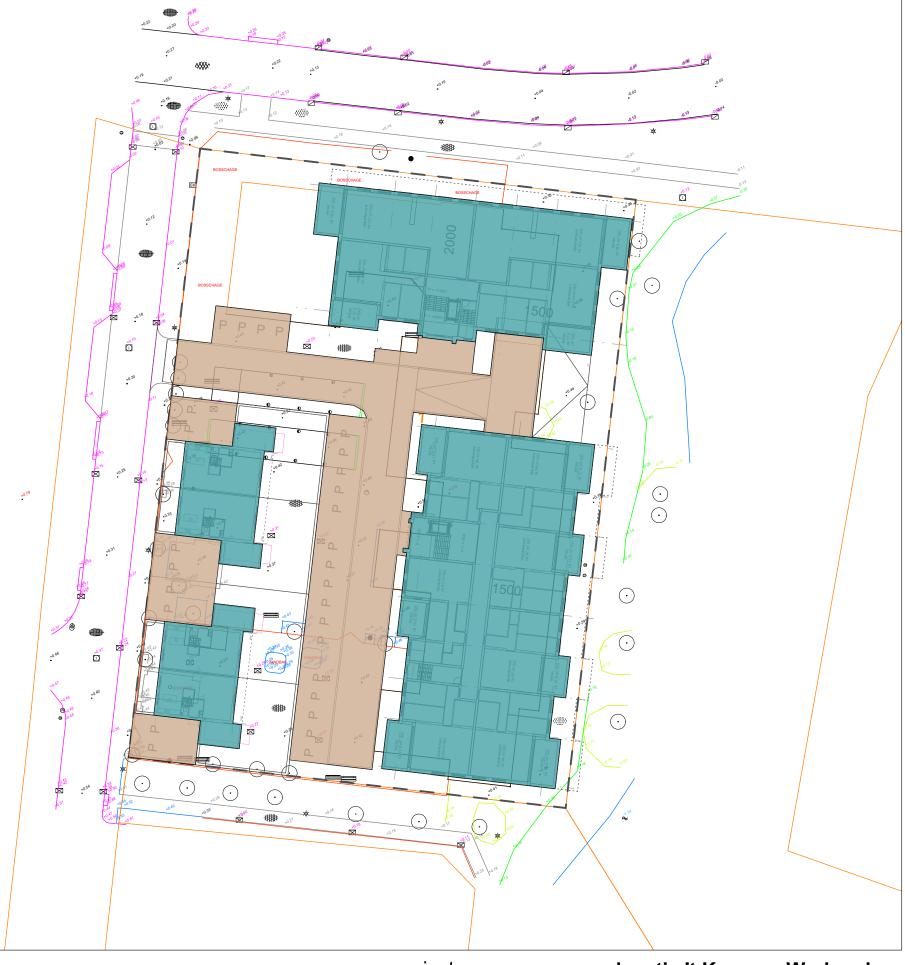

# Locatie 't Kompas

verharding

## Verharding nieuw

2003 m<sup>2</sup> gebouw bestrating 1153 m<sup>2</sup> 3156 m<sup>2</sup> totaal

project:

datum:

opdrachtgever:

locatie 't Kompas Werkendam WPM & BM van Houwelingen 14 juni 2018

## Verharding nieuw

2003 m<sup>2</sup> gebouw bestrating 1153 m<sup>2</sup> 3156 m<sup>2</sup> totaal

postbus 125

architectenbureau visser en bouwman bv 5201 ac 's-hertogenbosch t 073 6412133

project: opdrachtgever: datum: