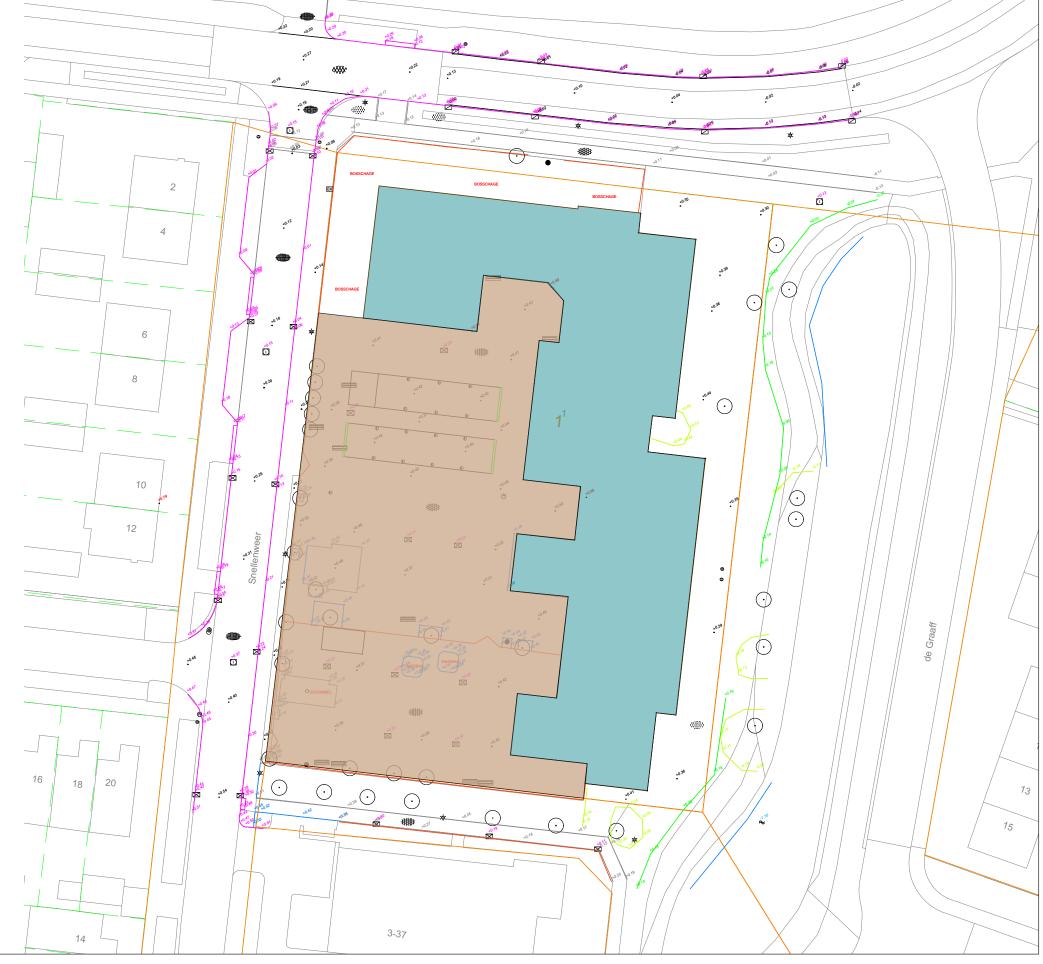

## Locatie 't Kompas

verharding

## Verharding bestaand

1706 m<sup>2</sup> gebouw bestrating 2077 m<sup>2</sup> 3783 m<sup>2</sup> totaal

## Verharding bestaand

gebouw 1706 m<sup>2</sup> bestrating 2077 m<sup>2</sup> 3783 m<sup>2</sup> totaal