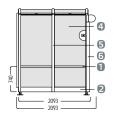

#### **Dimensions**

#### → Sigma

Shopping trolley shelters: require one car park space.

#### **↓ ↓** Sigma Bicycle

Open shelter with bicycle symbol on the front

- 1 Aluminium rectangular tube 40 x 20 mm
- 2 Aluminium profile 100 x 60 mm
- Height adjustable feet from 40 to 110 mm
- 4 Acrylic glass panels 5 mm, available with aluminium panels 3 mm
- 5 Rounded aluminium profile 65 x 43 mm
- Protection profiles made from rectangular aluminium tubes with plastic profiles that act as a guide and bumper
- ${f 7}$  Shutter and casing made of aluminium with rigid foam filling
- 8 Acrylic glass panels 5 mm with bicycle symbol