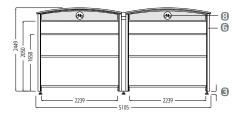

#### **Dimensions**

#### → Sigma

Shopping trolley shelters: require one car park space.

#### **↓ ↓** Sigma Bicycle

Open shelter with bicycle symbol on the front

- 1 Aluminium rectangular tube 40 x 20 mm
- 2 Aluminium profile 100 x 60 mm
- Height adjustable feet from 40 to 110 mm
- 4 Acrylic glass panels 5 mm, available with aluminium panels 3 mm
- 5 Rounded aluminium profile 65 x 43 mm
- Protection profiles made from rectangular aluminium tubes with plastic profiles that act as a guide and bumper
- ${f 7}$  Shutter and casing made of aluminium with rigid foam filling
- 8 Acrylic glass panels 5 mm with bicycle symbol