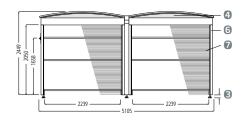

#### **Dimensions**

#### → Sigma

Shopping trolley shelters: require one car park space.

#### **↓ ↓** Sigma Bicycle

Open shelter with bicycle symbol on the front

- 1 Aluminium rectangular tube 40 x 20 mm
- 2 Aluminium profile 100 x 60 mm
- Height adjustable feet from 40 to 110 mm
- 4 Acrylic glass panels 5 mm, available with aluminium panels 3 mm
- 5 Rounded aluminium profile 65 x 43 mm
- Protection profiles made from rectangular aluminium tubes with plastic profiles that act as a guide and bumper
- ${f 7}$  Shutter and casing made of aluminium with rigid foam filling
- 8 Acrylic glass panels 5 mm with bicycle symbol