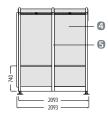

#### **Dimensions**

#### → Sigma

Shopping trolley shelters: require one car park space.

#### **↓ ↓** Sigma Bicycle

Open shelter with bicycle symbol on the front

- 1 Aluminium rectangular tube 40 x 20 mm
- 2 Aluminium profile 100 x 60 mm
- Height adjustable feet from 40 to 110 mm
- 4 Acrylic glass panels 5 mm, available with aluminium panels 3 mm
- 5 Rounded aluminium profile 65 x 43 mm
- Protection profiles made from rectangular aluminium tubes with plastic profiles that act as a guide and bumper
- ${f 7}$  Shutter and casing made of aluminium with rigid foam filling
- 8 Acrylic glass panels 5 mm with bicycle symbol