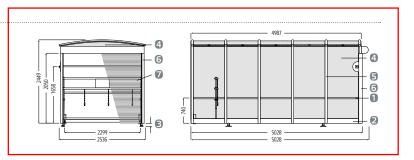

#### **Dimensions**

#### → Sigma

Shopping trolley shelters: require one car park space.

#### **↓ ↓** Sigma Bicycle

Open shelter with bicycle symbol on the front

- 1 Aluminium rectangular tube 40 x 20 mm
- 2 Aluminium profile 100 x 60 mm
- Height adjustable feet from 40 to 110 mm
- 4 Acrylic glass panels 5 mm, available with aluminium panels 3 mm
- 5 Rounded aluminium profile 65 x 43 mm
- Protection profiles made from rectangular aluminium tubes with plastic profiles that act as a guide and bumper
- ${f 7}$  Shutter and casing made of aluminium with rigid foam filling
- 8 Acrylic glass panels 5 mm with bicycle symbol