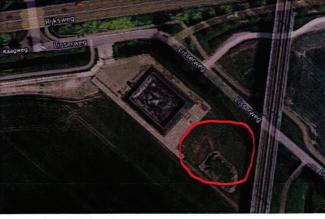

Locatie plangebied

## 3.1 Wat willen we bereiken?

Wij willen een omgevingsvergunning verlenen voor de realisatie van een mestopslag aan de Kaagweg in Abbenes. De mestopslag aan de Hoofdweg Westzijde 481 in Hoofddorp wordt ontmanteld en gesaneerd. Het bassin wordt verwijderd. Op de locatie aan de Kaagweg wordt een nieuwe mestopslag gerealiseerd naast de al op het perceel aanwezige mestopslag. Dit deel van het perceel is tot nu toe onbebouwd.