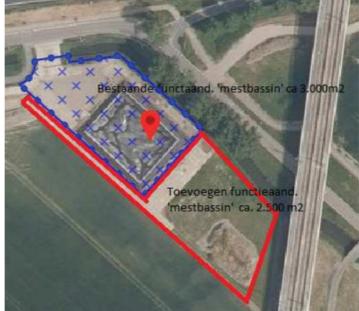

#### Conclusie

Gezien het vorenstaande bestaan er geen beletselen om de aangevraagde omgevingsvergunning voor het oprichten van de inrichting onder voorschriften te verlenen.

capaciteit naar de Kaagweg. Op de oude locatie wordt het bassin verwijderd. Voor de locatie Kaagweg wordt voorzien in het vergroten van de functie-aanduiding 'mestbassin' voor het gehele perceel / plangebied ter grootte van in totaal 5.500 m2 . De bestaande functie-aanduiding 'mestbassin' omvat een oppervlakte van circa 3.000 m2 . De toevoeging, ter realisatie van betonnen silo's voor dunne mest, omvat een grondoppervlakte van circa 2.500 m2 .

De ontwikkeling voorziet in het oprichten van een betonnen silo voor de opslag van meststoffen (vloeibaar) met een inhoud van 3.500 m3. De opslag heeft een 'goothoogte' van circa 3,5 meter. De opslagvoorziening wordt verdiept geplaatst.