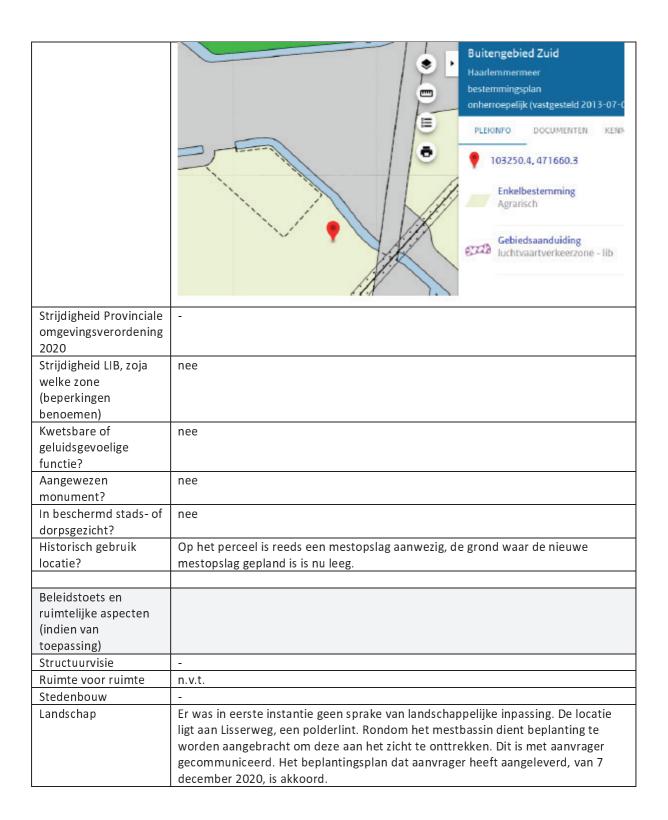

Locatie plangebied

## Bestemmingsplan toets

Het plangebied valt in het bestemmingsplan 'Buitengebied Zuid'. Voor het perceel geldt de bestemming 'Agrarisch' en de gebiedsaanduiding Luchtvaartverkeerzone – lib'. Het project is in strijd met de gebruiksbepalingen van het bestemmingsplan. Het mestbassin wordt buiten de aanduiding mestbassin geplaatst, deze ligt alleen op de reeds op het perceel aanwezige mestopslag.

Voorgeschiedenis

Het plan is op 16 december 2019 als initiatief behandeld in de wra.

Toetsing aanvraag

Strijdigheid
bestemmingsplan: 'Buitengebied Zuid'.

Voor het perceel geldt de bestemming 'Agrarisch' en de gebiedsaanduiding
Luchtvaartverkeerzone – lib'.

Het project is in strijd met artikel 6.1 sub l, van de gebruiksbepalingen van het bestemmingsplan. Het mestbassin wordt buiten de aanduiding mestbassin geplaatst, waardoor het in strijd is met de gebruiksbepalingen van het bestemmingsplan.