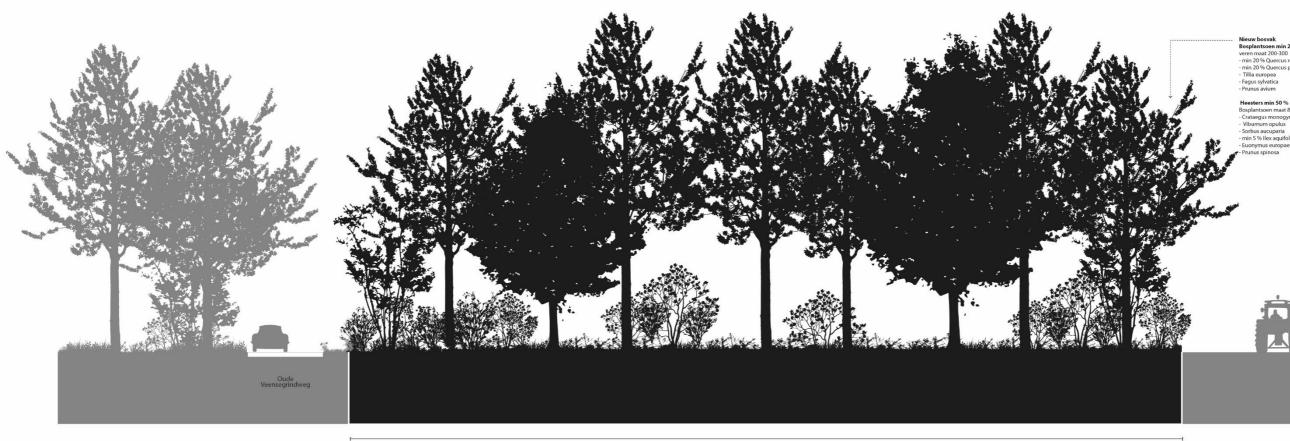

Profiel B

Profiel C

Bosrand verfraaien verdichten

Profiel D

50 m boscompensatie

Profiel E

min 10 m boscompensatie