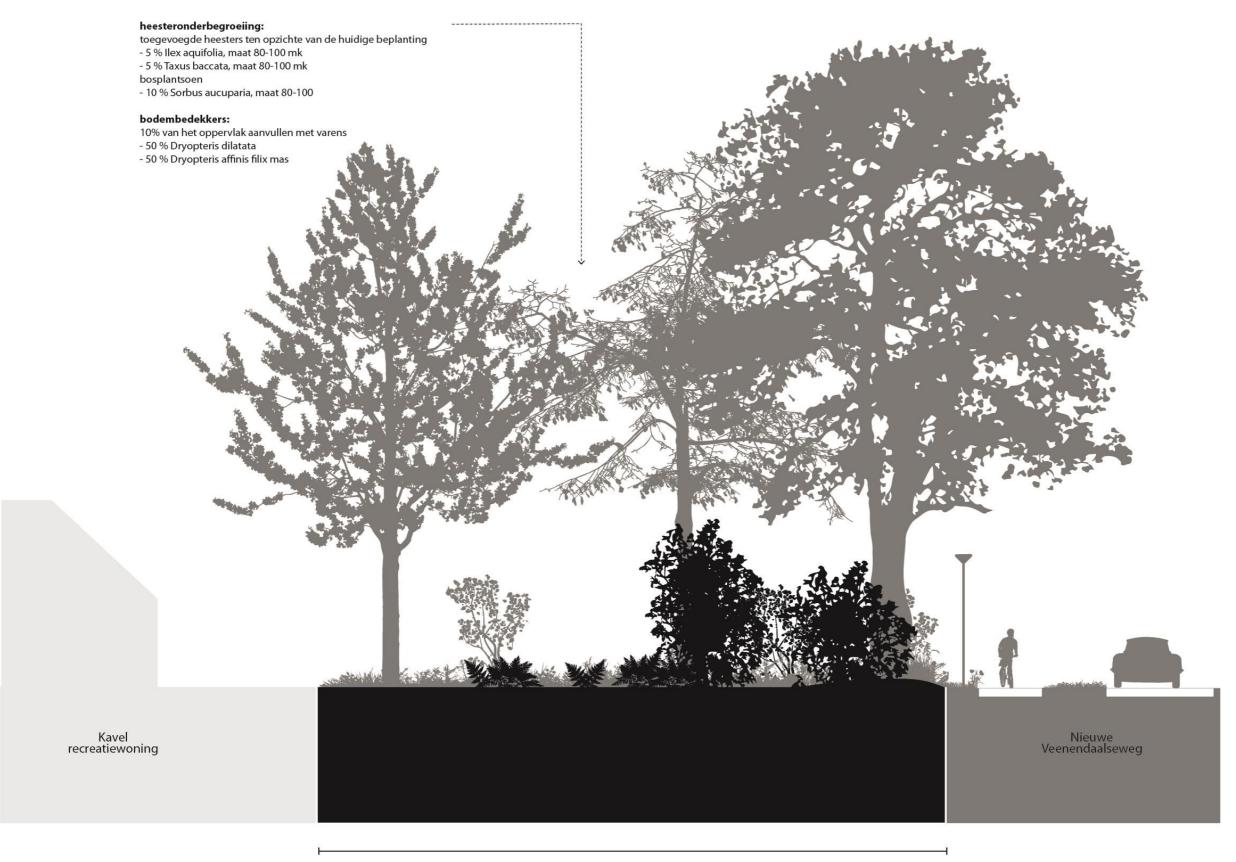

# Profiel F

bestaande houtwal

Profiel G

Profiel I-J-K

kavel recreatiewoning min. 5 m zoom afscherming/privacy