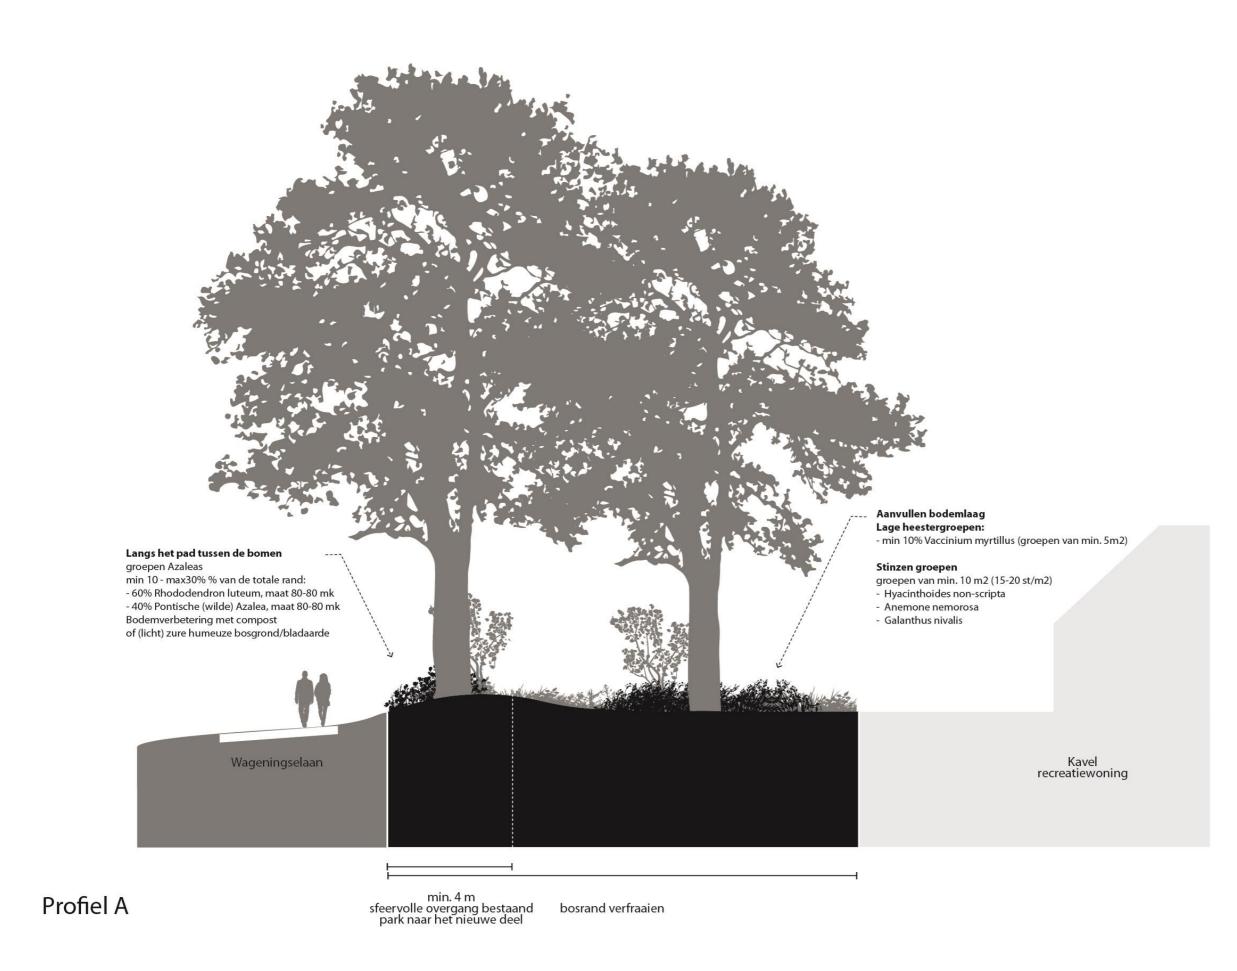

0 m²             |
|------------|-----------------------|
| satie: 22. | 338 m²                |
| woonbes    | temming               |
| onbester   |                       |
|            | 58.434 m²             |
|            | 44.934 m <sup>2</sup> |
| ctuur      | 40.377 m <sup>2</sup> |
| n kavels   | 4.556 m²              |
|            | 13.500 m <sup>2</sup> |
| ning       | 10.245 m <sup>2</sup> |
| kavel      | 3.255 m²              |
|            |                       |
|            |                       |
|            |                       |
|            |                       |
|            |                       |
|            |                       |
|            |                       |
|            |                       |
|            |                       |





Profiel B



Profiel C

Bosrand verfraaien verdichten



Profiel D

50 m boscompensatie



Profiel E

min 10 m boscompensatie





## Aanvullen houtwal

### kern:

- min 15 % Quercus robur, maat 200-300 min 15 % Quercus petrea, maat 200-300
- bosplantsoen:
- min 15 % Corylus avellana, maat 80-100
- Rhamnus frangula, maat 80-100
- Crataegus monogyna, maat 80-100

#### mantel:

#### bosplantsoen

- Rhamnus frangula, maat 80-100 Crataegus monogyna, maat 80-100
- Prunus spinosa, maat 80-100
- Euonymus europaeus, maat 80-100
- Viburnum opulus, maat 80-100

#### zoom:

- Een zaadmengsel voor ruige onderbegroeiing en boszomen (wisselend 1/3 per jaar in oktober maaien en afvoeren)



min. 3 m ruige zoom

min. 3 m mantel Aanvullen houtwal natuurontwikkng

-11-

min. 5m kern

# Profiel F





be