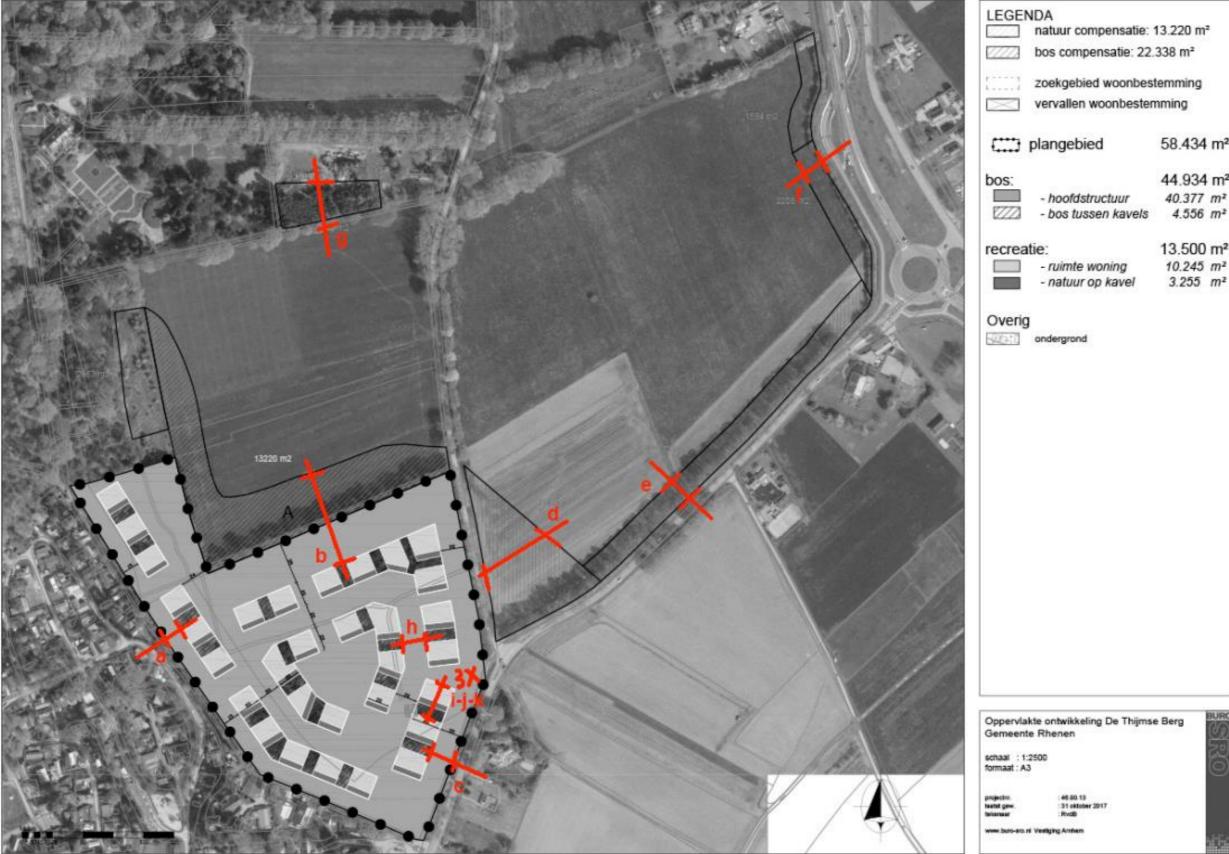

# Profielen

| ensatie:   | 13.220 m²             |
|------------|-----------------------|
| satie: 22. | 338 m²                |
| woonbes    | temming               |
| onbester   |                       |
|            | 58.434 m²             |
|            | 44.934 m <sup>2</sup> |
| ctuur      | 40.377 m <sup>2</sup> |
| n kavels   | 4.556 m²              |
|            | 13.500 m <sup>2</sup> |
| ning       | 10.245 m <sup>2</sup> |
| kavel      | 3.255 m²              |
|            |                       |
|            |                       |
|            |                       |
|            |                       |
|            |                       |
|            |                       |
|            |                       |
|            |                       |
|            |                       |