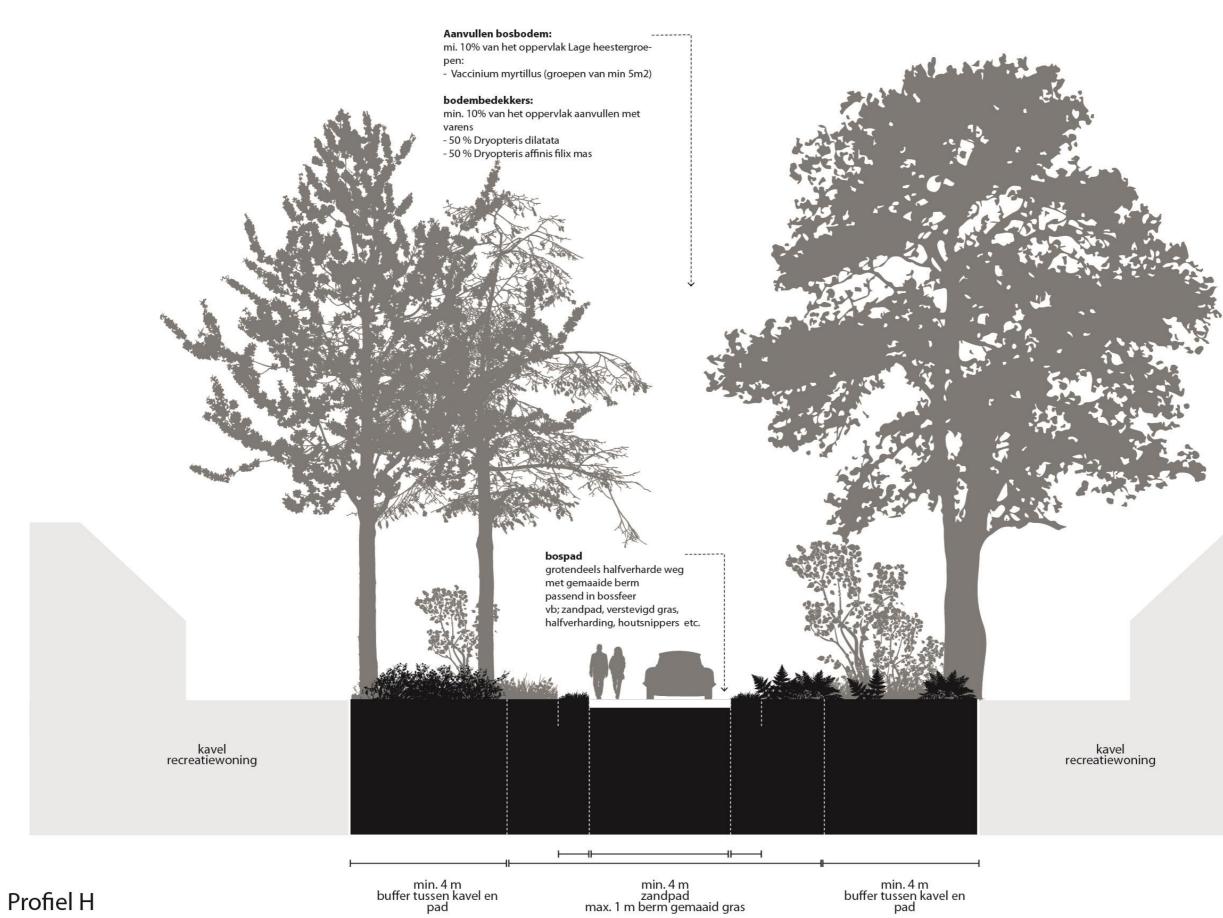

# Profiel F

bestaande houtwal

Profiel G

Profiel I-J-K

kavel recreatiewoning min. 5 m zoom afscherming/privacy