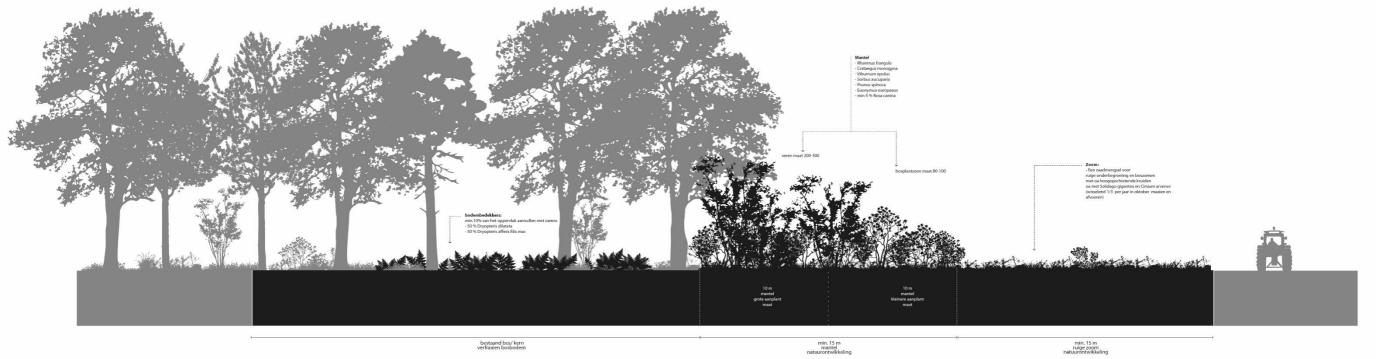

### kern:

- min 15 % Quercus robur, maat 200-300 min 15 % Quercus petrea, maat 200-300
- bosplantsoen:
- min 15 % Corylus avellana, maat 80-100
- Rhamnus frangula, maat 80-100
- Crataegus monogyna, maat 80-100

#### mantel:

#### bosplantsoen

- Rhamnus frangula, maat 80-100 Crataegus monogyna, maat 80-100
- Prunus spinosa, maat 80-100
- Euonymus europaeus, maat 80-100
- Viburnum opulus, maat 80-100

#### zoom:

- Een zaadmengsel voor ruige onderbegroeiing en boszomen (wisselend 1/3 per jaar in oktober maaien en afvoeren)

min. 3 m ruige zoom

min. 3 m mantel Aanvullen houtwal natuurontwikkng

-11-

min. 5m kern