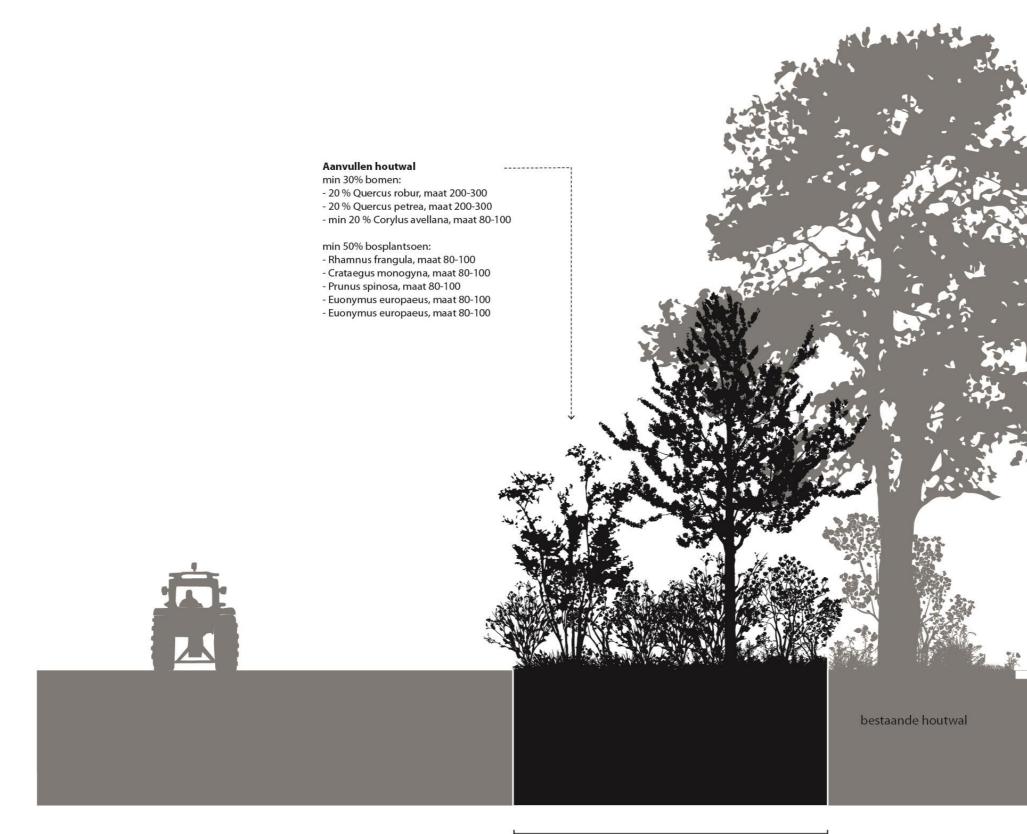

## Aanvullen houtwal

### kern:

- min 15 % Quercus robur, maat 200-300 min 15 % Quercus petrea, maat 200-300
- bosplantsoen:
- min 15 % Corylus avellana, maat 80-100
- Rhamnus frangula, maat 80-100
- Crataegus monogyna, maat 80-100

#### mantel:

#### bosplantsoen

- Rhamnus frangula, maat 80-100 Crataegus monogyna, maat 80-100
- Prunus spinosa, maat 80-100
- Euonymus europaeus, maat 80-100
- Viburnum opulus, maat 80-100

#### zoom:

- Een zaadmengsel voor ruige onderbegroeiing en boszomen (wisselend 1/3 per jaar in oktober maaien en afvoeren)

min. 3 m ruige zoom

min. 3 m mantel Aanvullen houtwal natuurontwikkng

-11-

min. 5m kern