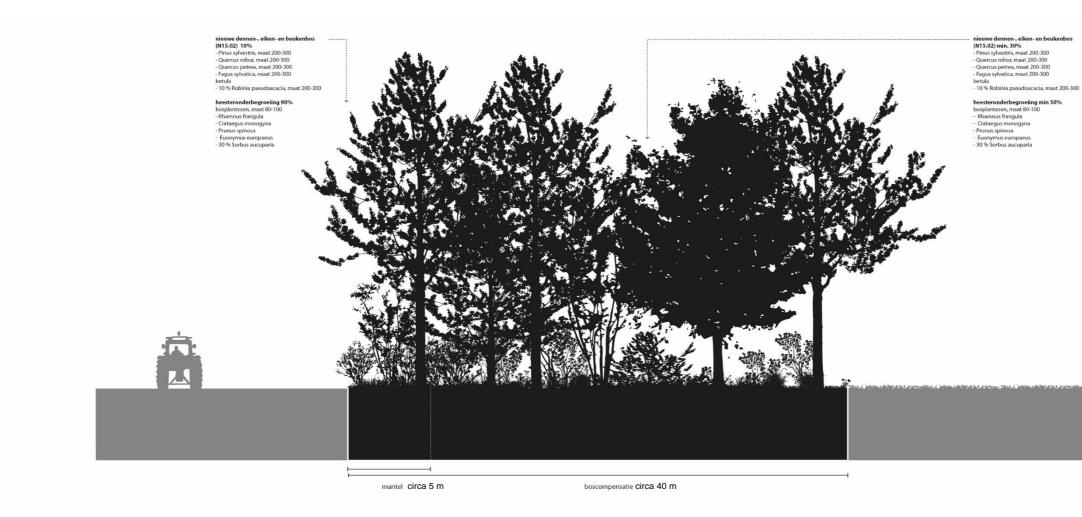

Profiel B

Profiel C

Bosrand verfraaien verdichten

Profiel D

50 m boscompensatie

Profiel E

min 10 m boscompensatie