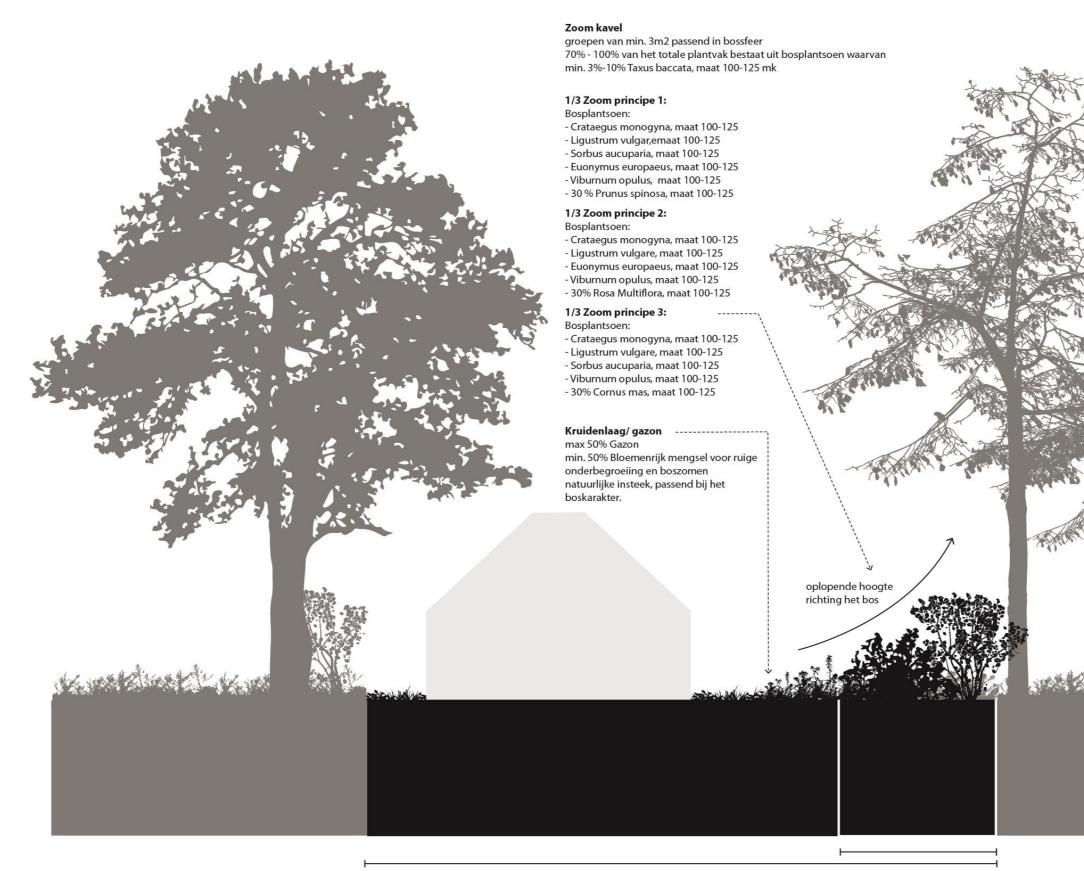

#### zoom:

- Een zaadmengsel voor ruige onderbegroeiing en boszomen (wisselend 1/3 per jaar in oktober maaien en afvoeren)

min. 3 m ruige zoom

min. 3 m mantel Aanvullen houtwal natuurontwikkng

-11-

min. 5m kern